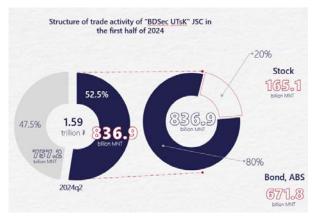

As of the reporting period, the company "BDSec UTsK" JSC has unilaterally executed 52.5% of the total trading volume on the Mongolian Stock Exchange, which equates to 839.95 billion MNT.

3.3