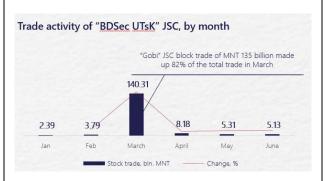

In addition to the trading activities on the Mongolian Stock Exchange, the volume of transactions in the Non-Exchange Market, as well as the number of investors participating in this market, have been steadily increasing. As the first half of 2024, a total of 14.2 billion MNT was traded through the Non-Exchange Market channels.

As of the reporting period, the company "BDSec UTsK" JSC has unilaterally executed 52.5% of the total trading volume on the Mongolian Stock Exchange, which equates to 839.95 billion MNT.

3.3