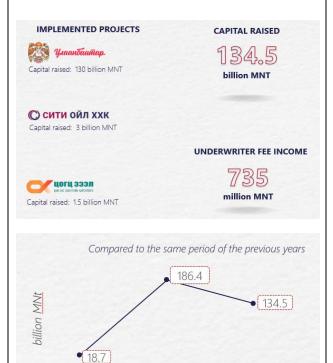

### Underwriting activities

As part of its underwriting activities, "BDSec UTsK" JSC facilitated the trading of the Ulaanbaatar Bond, which was the first bond issued by the capital city. Additionally, the company successfully arranged the placement of closed bonds issued by "City Oil" LLC and "Tsogts Zeel" LLC, totaling MNT 134.5 billion, in the Non-Exchange Market.